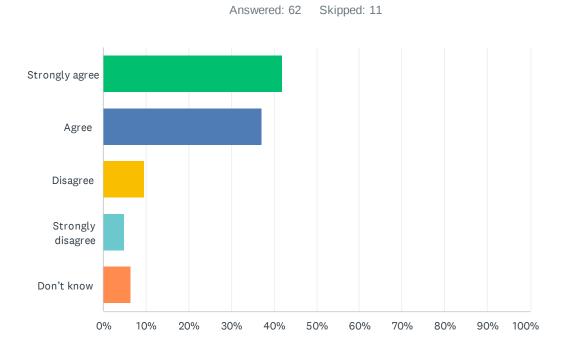

# Q11 How satisfied are you with the quality of education your child's receiving at school?

| ANSWER CHOICES        | RESPONSES |    |
|-----------------------|-----------|----|
| Strongly satisfied    | 47.69%    | 31 |
| Satisfied             | 33.85%    | 22 |
| Dissatisfied          | 13.85%    | 9  |
| Strongly dissatisfied | 1.54%     | 1  |
| Don't know            | 3.08%     | 2  |
| TOTAL                 |           | 65 |