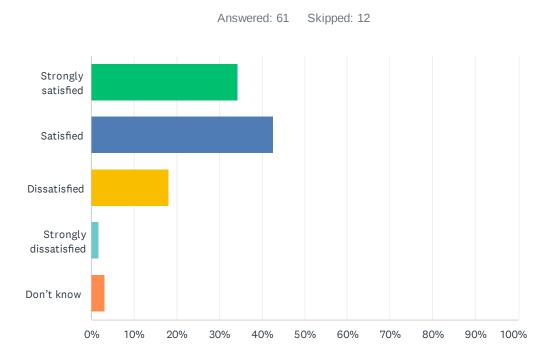

### Q12 How satisfied are you with the quality of teaching at your child's school?

| ANSWER CHOICES        | RESPONSES |    |
|-----------------------|-----------|----|
| Strongly satisfied    | 44.62%    | 29 |
| Satisfied             | 33.85%    | 22 |
| Dissatisfied          | 15.38%    | 10 |
| Strongly dissatisfied | 1.54%     | 1  |
| Don't know            | 4.62%     | 3  |
| TOTAL                 |           | 65 |