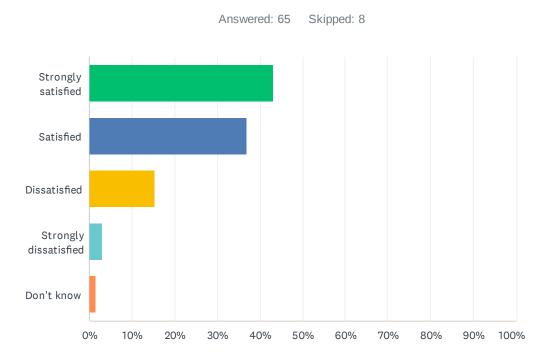

# Q11 How satisfied are you with the quality of education your child's receiving at school?

| ANSWER CHOICES        | RESPONSES |    |
|-----------------------|-----------|----|
| Strongly satisfied    | 47.69%    | 31 |
| Satisfied             | 33.85%    | 22 |
| Dissatisfied          | 13.85%    | 9  |
| Strongly dissatisfied | 1.54%     | 1  |
| Don't know            | 3.08%     | 2  |
| TOTAL                 |           | 65 |