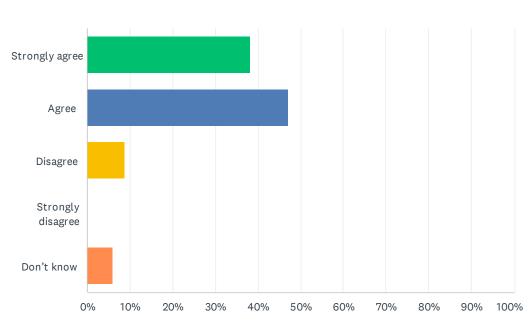

### Q5 My child's individual needs are met.

| ANSWER CHOICES    | RESPONSES |    |
|-------------------|-----------|----|
| Strongly agree    | 38.24%    | 26 |
| Agree             | 47.06%    | 32 |
| Disagree          | 8.82%     | 6  |
| Strongly disagree | 0.00%     | 0  |
| Don't know        | 5.88%     | 4  |
| TOTAL             |           | 68 |