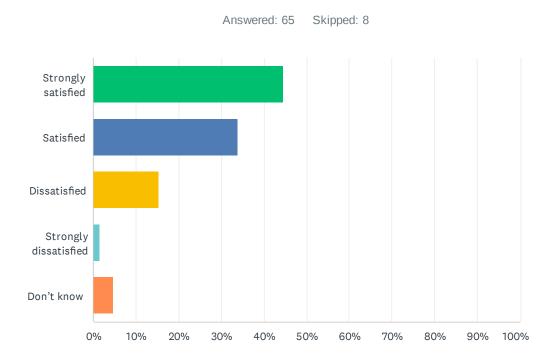

# Q11 How satisfied are you with the quality of education your child's receiving at school?

| ANSWER CHOICES        | RESPONSES |    |
|-----------------------|-----------|----|
| Strongly satisfied    | 47.69%    | 31 |
| Satisfied             | 33.85%    | 22 |
| Dissatisfied          | 13.85%    | 9  |
| Strongly dissatisfied | 1.54%     | 1  |
| Don't know            | 3.08%     | 2  |
| TOTAL                 |           | 65 |