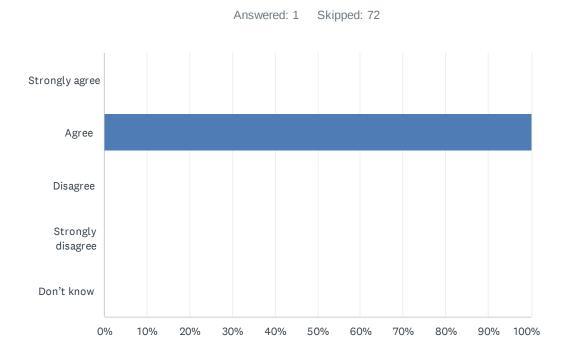

# Q3 As a result of being in the Play and Learn at School (PALS) program, my child's demonstrating growth in their development.

Answered: 0 Skipped: 73

# Q4 As a result of being in the kindergarten program, my child's becoming ready to enter Grade 1.

| ANSWER CHOICES    | RESPONSES |   |
|-------------------|-----------|---|
| Strongly agree    | 0.00%     | 0 |
| Agree             | 100.00%   | 1 |
| Disagree          | 0.00%     | 0 |
| Strongly disagree | 0.00%     | 0 |
| Don't know        | 0.00%     | 0 |
| TOTAL             |           | 1 |