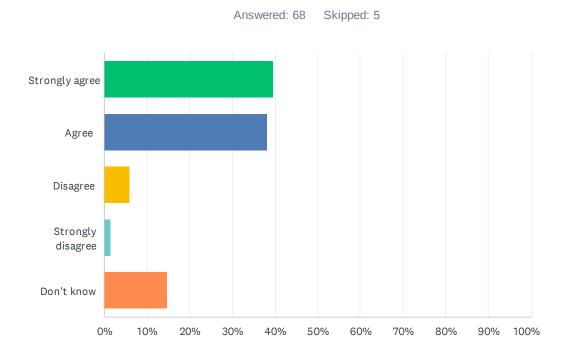

# Q9 My child has an understanding of First Nations, Métis and Inuit culture and history.

| ANSWER CHOICES    | RESPONSES |    |
|-------------------|-----------|----|
| Strongly agree    | 39.71%    | 27 |
| Agree             | 38.24%    | 26 |
| Disagree          | 5.88%     | 4  |
| Strongly disagree | 1.47%     | 1  |
| Don't know        | 14.71%    | 10 |
| TOTAL             |           | 68 |