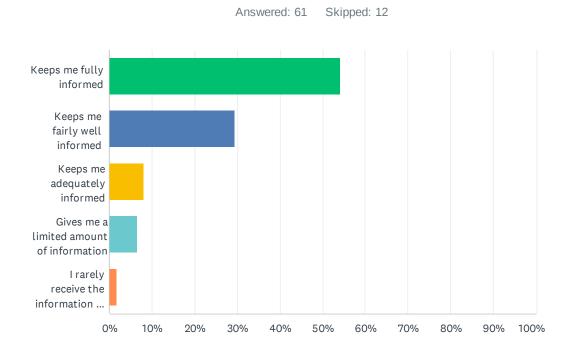

| 62 |

Q25 How satisfied are you with the Division's commitment to advocating for public education? Refer to the Board Advocacy page for examples of ongoing advocacy work of the Board of Trustees.



| ANSWER CHOICES        | RESPONSES |    |
|-----------------------|-----------|----|
| Strongly satisfied    | 27.87%    | 17 |
| Satisfied             | 54.10%    | 33 |
| Dissatisfied          | 6.56%     | 4  |
| Strongly dissatisfied | 0.00%     | 0  |
| Don't know            | 11.48%    | 7  |
| TOTAL                 |           | 61 |

Q26 Elk Island Public Schools appreciates the opportunity to stay connected with parents and caregivers about news, activities, programs and other matters of importance. What is your impression of the communication you receive from your child's school?



| ANSWER CHOICES                           | RESPONSES |    |
|------------------------------------------|-----------|----|
| Keeps me fully informed                  | 54.10%    | 33 |
| Keeps me fairly well informed            | 29.51%    | 18 |
| Keeps me adequately informed             | 8.20%     | 5  |
| Gives me a limited amount of information | 6.56%     | 4  |
| I rarely receive the information I need  | 1.64%     | 1  |
| TOTAL                                    |           | 61 |

### Q27 Do you regularly make use of the following to keep up to date on school activities, programs, etc.? Check all that apply.

Answered: 61 Skipped: 12



| ANSWER CHOICES                                  | RESPONSES |    |
|-------------------------------------------------|-----------|----|
| Em