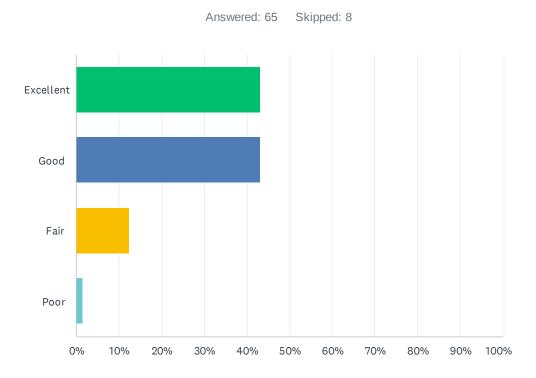

----------|-----------|----|
| Strongly satisfied    | 43.08%    | 28 |
| Satisfied             | 36.92%    | 24 |
| Dissatisfied          | 15.38%    | 10 |
| Strongly dissatisfied | 3.08%     | 2  |
| Don't know            | 1.54%     | 1  |
| TOTAL                 |           | 65 |

# Q19 In your opinion, has the quality of education your child's experienced improved, stayed the same or declined in the past three years?



| ANSWER CHOICES  | RESPONSES |    |
|-----------------|-----------|----|
| Improved        | 33.85%    | 22 |
| Stayed the same | 43.08%    | 28 |
| Declined        | 15.38%    | 10 |
| Don't know      | 4.62%     | 3  |
| Not applicable  | 3.08%     | 2  |
| TOTAL           |           | 65 |

### Q20 How do you rate the physical condition of your child's school?



| ANSWER CHOICES | RESPONSES |    |
|----------------|-----------|----|
| Excellent      | 43.08%    | 28 |
| Good           | 43.08%    | 28 |
| Fair           | 12.31%    | 8  |
| Poor           | 1.54%     | 1  |
| TOTAL          |           | 65 |

Q21 How satisfied are you with the opportunities provided to be involved in your child's education? Refer to the EIPS Parent Engagement overview for examples of involvement and engagement opportunities that help support student success.



| ANSWER CHOICES        | RESPONSES |    |
|-----------------------|-----------|----|
| Strongly satisfied    | 34.43%    | 21 |
| Satisfied             | 42.62%    | 26 |
| Dissatisfied          | 18.03%    | 11 |
| Strongly dissatisfied | 1.64%     | 1  |
| Don't know            | 3.28%     | 2  |
| TO