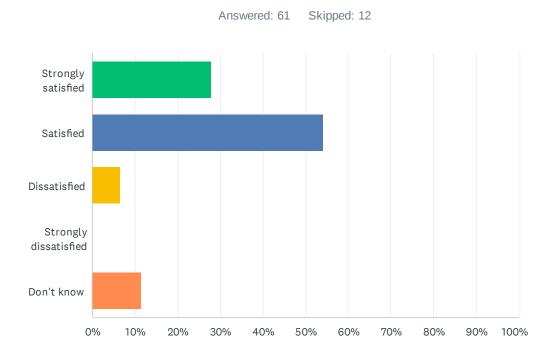

# Q11 How satisfied are you with the quality of education your child's receiving at school?

| ANSWER CHOICES        | RESPONSES |    |
|-----------------------|-----------|----|
| Strongly satisfied    | 47.69%    | 31 |
| Satisfied             | 33.85%    | 22 |
| Dissatisfied          | 13.85%    | 9  |
| Strongly dissatisfied | 1.54%     | 1  |
| Don't know            | 3.08%     | 2  |
| TOTAL                 |           | 65 |