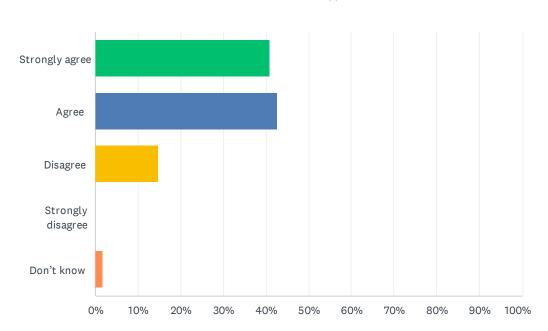

# Q14 My child's school encourages my child to be a responsible, respectful and engaged citizen.

| ANSWER CHOICES    | RESPONSES |    |
|-------------------|-----------|----|
| Strongly agree    | 61.54%    | 40 |
| Agree             | 29.23%    | 19 |
| Disagree          | 7.69%     | 5  |
| Strongly disagree | 0.00%     | 0  |
| Don't know        | 1.54%     | 1  |
| TOTAL             |           | 65 |