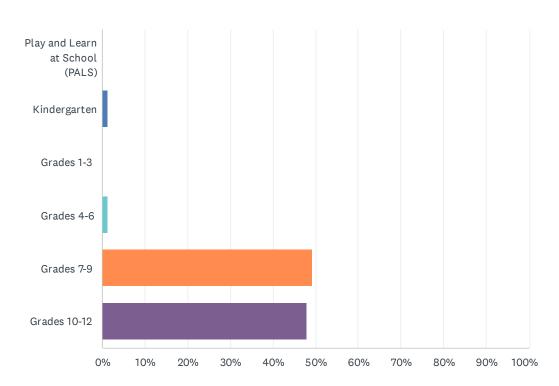

### Q2 What grade is your child currently in?

Answered: 73 Skipped: 0

| ANSWER CHOICES                  | RESPONSES |    |
|---------------------------------|-----------|----|
| Play and Learn at School (PALS) | 0.00%     | 0  |
| Kindergarten                    | 1.37%     | 1  |
| Grades 1-3                      | 0.00%     | 0  |
| Grades 4-6                      | 1.37%     | 1  |
| Grades 7-9                      | 49.32%    | 36 |
| Grades 10-12                    | 47.95%    | 35 |
| TOTAL                           |           | 73 |