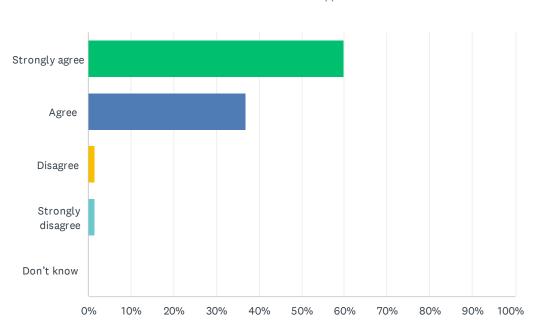

### Q17 My child's school is safe.

| ANSWER CHOICES    | RESPONSES |    |
|-------------------|-----------|----|
| Strongly agree    | 60.00%    | 39 |
| Agree             | 36.92%    | 24 |
| Disagree          | 1.54%     | 1  |
| Strongly disagree | 1.54%     | 1  |
| Don't know        | 0.00%     | 0  |
| TOTAL             |           | 65 |