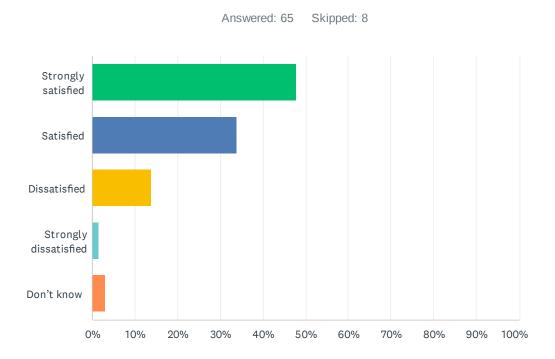

# Q11 How satisfied are you with the quality of education your child's receiving at school?

| ANSWER CHOICES        | RESPONSES |    |
|-----------------------|-----------|----|
| Strongly satisfied    | 47.69%    | 31 |
| Satisfied             | 33.85%    | 22 |
| Dissatisfied          | 13.85%    | 9  |
| Strongly dissatisfied | 1.54%     | 1  |
| Don't know            | 3.08%     | 2  |
| TOTAL                 |           | 65 |