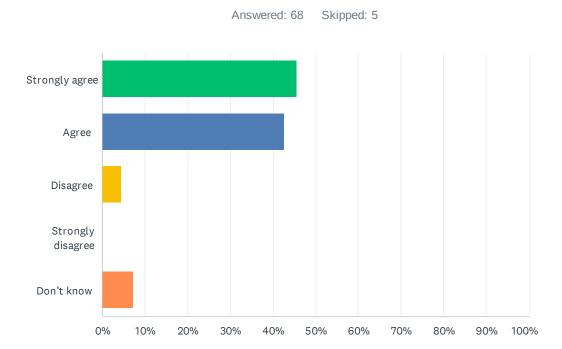

### Q6 My child's encouraged to do their best.

| ANSWER CHOICES    | RESPONSES |    |
|-------------------|-----------|----|
| Strongly agree    | 45.59%    | 31 |
| Agree             | 42.65%    | 29 |
| Disagree          | 4.41%     | 3  |
| Strongly disagree | 0.00%     | 0  |
| Don't know        | 7.35%     | 5  |
| TOTAL             |           | 68 |