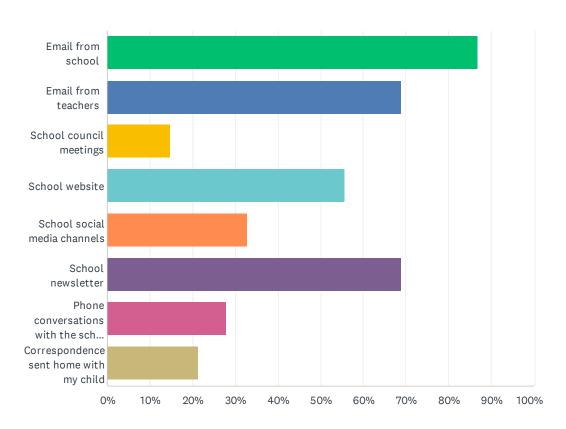

news, activities, programs and other matters of importance. What is your impression of the communication you receive from your child's school?



| ANSWER CHOICES                           | RESPONSES |    |
|------------------------------------------|-----------|----|
| Keeps me fully informed                  | 54.10%    | 33 |
| Keeps me fairly well informed            | 29.51%    | 18 |
| Keeps me adequately informed             | 8.20%     | 5  |
| Gives me a limited amount of information | 6.56%     | 4  |
| I rarely receive the information I need  | 1.64%     | 1  |
| TOTAL                                    |           | 61 |

### Q27 Do you regularly make use of the following to keep up to date on school activities, programs, etc.? Check all that apply.

Answered: 61 Skipped: 12



| ANSWER CHOICES                                  | RESPONSES |    |
|-------------------------------------------------|-----------|----|
| Email from school                               | 86.89%    | 53 |
| Email from teachers                             | 68.85%    | 42 |
| School council meetings                         | 14.75%    | 9  |
| School website                                  | 55.74%    | 34 |
| School social media channels                    | 32.79%    | 20 |
| School newsletter                               | 68.85%    | 42 |
| Phone conversations with the school or teachers | 27.87%    | 17 |
| Correspondence sent home with my child          | 21.31%    | 13 |
| Total Respondents: 61                           |           |    |

### Q28 What is your most preferred me