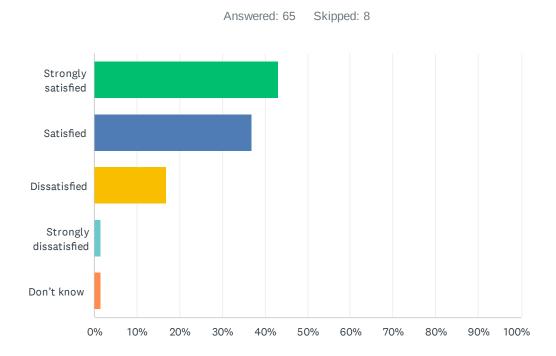

### Q12 How satisfied are you with the quality of teaching at your child's school?

| ANSWER CHOICES        | RESPONSES |    |
|-----------------------|-----------|----|
| Strongly satisfied    | 44.62%    | 29 |
| Satisfied             | 33.85%    | 22 |
| Dissatisfied          | 15.38%    | 10 |
| Strongly dissatisfied | 1.54%     | 1  |
| Don't know            | 4.62%     | 3  |
| TOTAL                 |           | 65 |