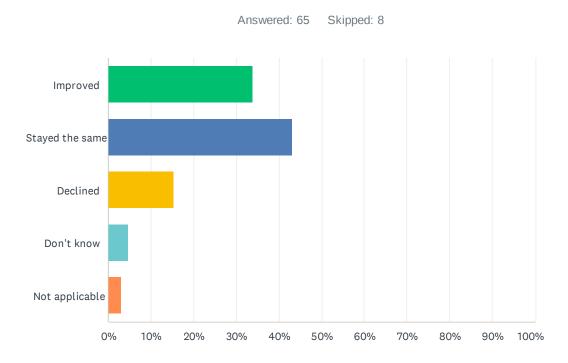

e    | 60.00%    | 39 |
| Agree             | 36.92%    | 24 |
| Disagree          | 1.54%     | 1  |
| Strongly disagree | 1.54%     | 1  |
| Don't know        | 0.00%     | 0  |
| TOTAL             |           | 65 |

# Q18 How satisfied are you with the resources available to support your child's learning?



| ANSWER CHOICES        | RESPONSES |    |
|-----------------------|-----------|----|
| Strongly satisfied    | 43.08%    | 28 |
| Satisfied             | 36.92%    | 24 |
| Dissatisfied          | 15.38%    | 10 |
| Strongly dissatisfied | 3.08%     | 2  |
| Don't know            | 1.54%     | 1  |
| TOTAL                 |           | 65 |

# Q19 In your opinion, has the quality of education your child's experienced improved, stayed the same or declined in the past three years?



| ANSWER CHOICES  | RESPONSES |    |
|-----------------|-----------|----|
| Improved        | 33.85%    | 22 |
| Stayed the same | 43.08%    | 28 |
| Declined        | 15.38%    | 10 |
| Don't know      | 4.62%     | 3  |
| Not applicable  | 3.08%     | 2  |
| TOTAL           |           | 65 |

### Q20 How do you rate the physical condition of your child's school?



| ANSWER CHOICES | RESPONSES |    |
|----------------|-----------|----|
| Excellent      | 43.08%    | 28 |
| Good           | 43.08%    | 28 |
| Fair           | 12.31%    | 8  |
| Poor           | 1.54%     | 1  |
| TOTAL          |           | 65 |

Q21 How satisfied are you with the opportunities provided to be involved in your child's education? Refer to the EIPS Parent Engagement overview for examples of involvement a