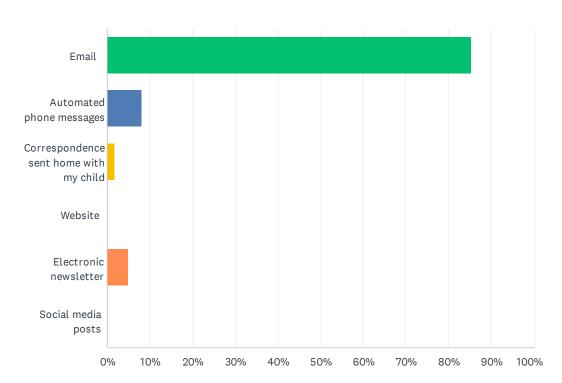

# Q19 In your opinion, has the quality of education your child's experienced improved, stayed the same or declined in the past three years?

| ANSWER CHOICES  | RESPONSES |    |
|-----------------|-----------|----|
| Improved        | 33.85%    | 22 |
| Stayed the same | 43.08%    | 28 |
| Declined        | 15.38%    | 10 |
| Don't know      | 4.62%     | 3  |
| Not applicable  | 3.08%     | 2  |
| TOTAL           |           | 65 |

### Q20 How do you rate the physical condition of your child's school?

| ANSWER CHOICES | RESPONSES |    |
|----------------|-----------|----|
| Excellent      | 43.08%    | 28 |
| Good           | 43.08%    | 28 |
| Fair           | 12.31%    | 8  |
| Poor           | 1.54%     | 1  |
| TOTAL          |           | 65 |