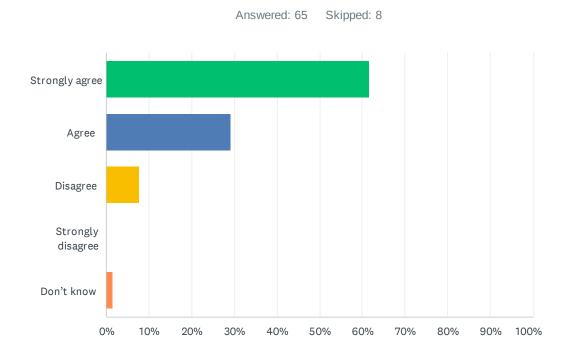

# Q14 My child's school encourages my child to be a responsible, respectful and engaged citizen.

| ANSWER CHOICES    | RESPONSES |    |
|-------------------|-----------|----|
| Strongly agree    | 61.54%    | 40 |
| Agree             | 29.23%    | 19 |
| Disagree          | 7.69%     | 5  |
| Strongly disagree | 0.00%     | 0  |
| Don't know        | 1.54%     | 1  |
| TOTAL             |           | 65 |