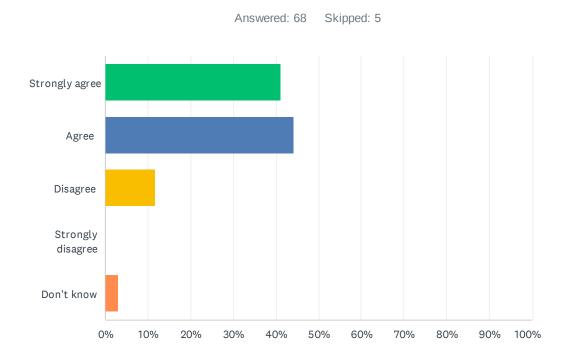

### Q10 My child's learning the knowledge, skills and attitudes necessary to be successful in life.

| ANSWER CHOICES    | RESPONSES |    |
|-------------------|-----------|----|
| Strongly agree    | 41.18%    | 28 |
| Agree             | 44.12%    | 30 |
| Disagree          | 11.76%    | 8  |
| Strongly disagree | 0.00%     | 0  |
| Don't know        | 2.94%     | 2  |
| TOTAL             |           | 68 |