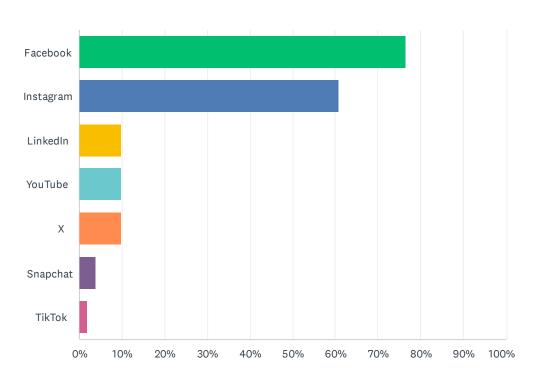

Q21 How satisfied are you with the opportunities provided to be involved in your child's education? Refer to the EIPS Parent Engagement overview for examples of involvement and engagement opportunities that help support student success.

| ANSWER CHOICES        | RESPONSES |    |
|-----------------------|-----------|----|
| Strongly satisfied    | 34.43%    | 21 |
| Satisfied             | 42.62%    | 26 |
| Dissatisfied          | 18.03%    | 11 |
| Strongly dissatisfied | 1.64%     | 1  |
| Don't know            | 3.28%     | 2  |
| TOTAL                 |           | 61 |