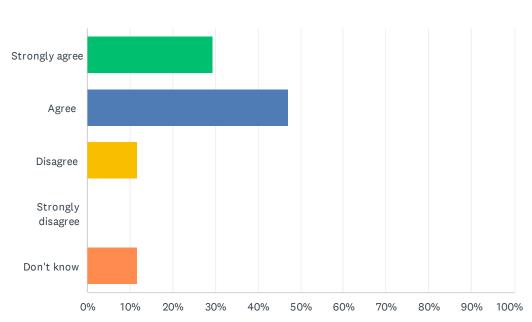

### Q7 My child's demonstrating growth in literacy.

| ANSWER CHOICES    | RESPONSES |    |
|-------------------|-----------|----|
| Strongly agree    | 29.41%    | 20 |
| Agree             | 47.06%    | 32 |
| Disagree          | 11.76%    | 8  |
| Strongly disagree | 0.00%     | 0  |
| Don't know        | 11.76%    | 8  |
| TOTAL             |           | 68 |