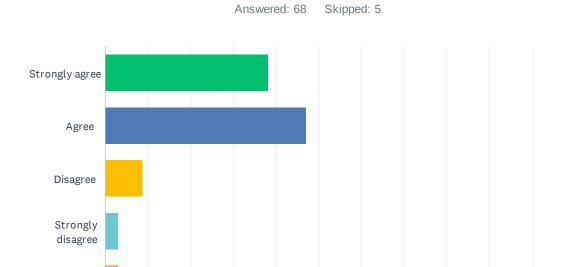

### Q5 My child's individual needs are met.

| ANSWER CHOICES    | RESPONSES |    |
|-------------------|-----------|----|
| Strongly agree    | 38.24%    | 26 |
| Agree             | 47.06%    | 32 |
| Disagree          | 8.82%     | 6  |
| Strongly disagree | 0.00%     | 0  |
| Don't know        | 5.88%     | 4  |
| TOTAL             |           | 68 |