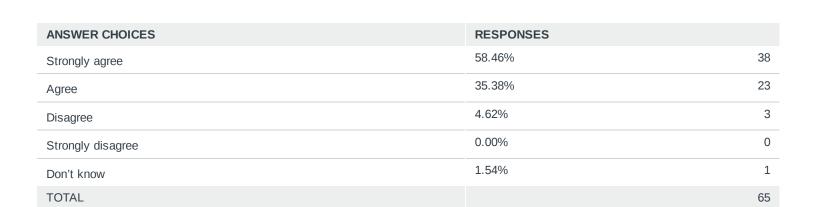

# Q14 My child's school encourages my child to be a responsible, respectful and engaged citizen.

| ANSWER CHOICES    | RESPONSES |    |
|-------------------|-----------|----|
| Strongly agree    | 61.54%    | 40 |
| Agree             | 29.23%    | 19 |
| Disagree          | 7.69%     | 5  |
| Strongly disagree | 0.00%     | 0  |
| Don't know        | 1.54%     | 1  |
| TOTAL             |           | 65 |